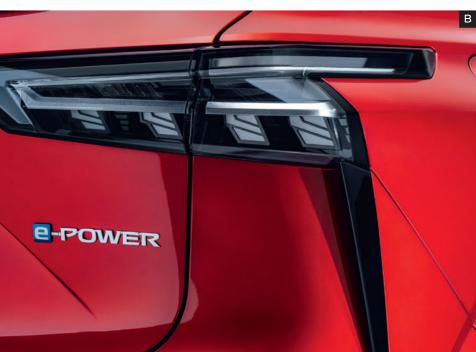

#### A/B - Wireless illuminated kick plate

Add some premium styling with this wireless illuminated kick plate. It's easy to clean and protects your car from scuff marks and scratches. Available in two versions: with the Qashqai logo or e-POWER logo.