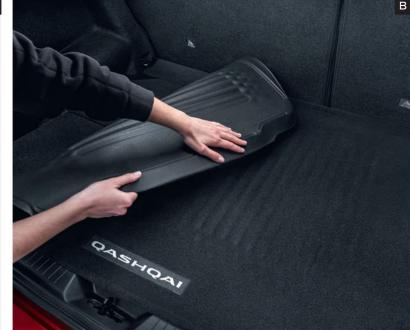

#### **B** - Reversible trunkliner

Depending on what you need, one side of this easy-to-remove liner is made of a hard-wearing velour, while the other is an easy-to-clean rubber. Ideal for muddy pets or garden waste.