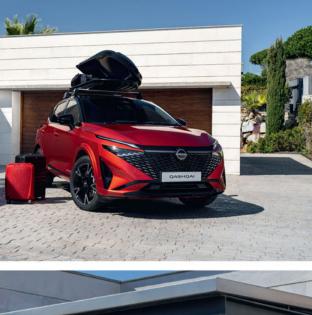

# Utility & Cargo - Load Carriers

Whether you are embarking on a weekend adventure, you're a keen cyclist, or simply need the extra space, our Load Carriers can help you take everything you need with you, wherever you go.

#### A - Roof box

Carry luggage safely and securely with our aerodynamic roof boxes. The 'QuickFix' system makes it quick and easy to fit and remove. Available in small, medium or large.