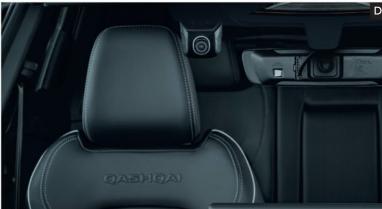

## D - Genuine integrated dash cam

The integrated dash cam is built specifically for your Qashqai. It helps to record everything that happens in front of you and provides real-time views of the recording on a mobile via the dedicated app. Video and photo capture only - no audio.