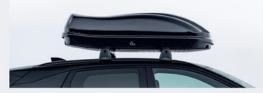

#### A - Roof box

Carry luggage safely and securely with our aerodynamic roof boxes. The 'QuickFix' system makes it quick and easy to fit and remove. Available in small, medium or large.