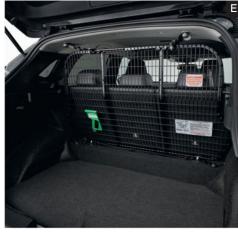

#### E - Pet barrier

Protect your pet, your interior and yourselves with this sturdy grille.