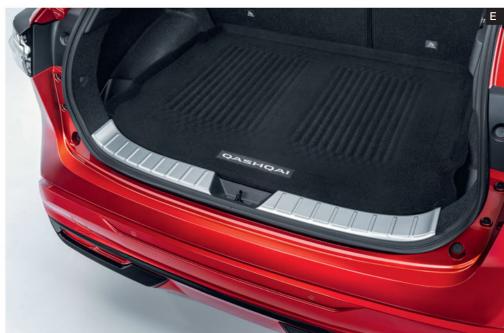

#### **B** - Reversible trunkliner

Depending on what you need, one side of this easy-to-remove liner is made of a hard-wearing velour, while the other is an easy-to-clean rubber. Ideal for muddy pets or garden waste.