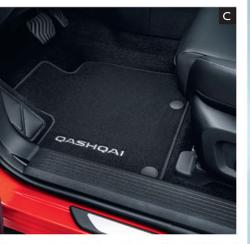

## C - Velour mats, crafted from recycled materials

Genuine Nissan Qashqai floor mats are crafted from 46% recycled materials and form part of our range of innovative and eco-friendly solutions. These mats offer durability and quality equal to traditional materials, whilst showcasing our commitment to the environment.

#### A - Recycled velour mats

Designed for your safety with floor clips that prevent the mats from moving. These premium velour mats add comfort, whilst keeping dirt and mud off floors.