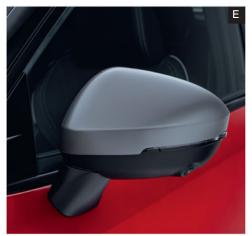

## E - Mirror cap

Add a premium design touch and stand out from the crowd, with a set of vibrant mirror caps. Available in Dark Silver and Glossy Black.