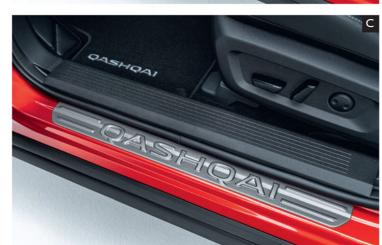

#### C - Non-illuminated entry guard

This sleek entry guard is designed to protect as you get in and out of your vehicle. Made from vacuum-formed, quality aluminium with a brushed finish.

**D - Rear bumper protector** Protect your rear bumper from scratches or abrasions.