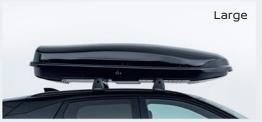

#### A - Roof box

Carry luggage safely and securely with our aerodynamic roof boxes. The 'QuickFix' system makes it quick and easy to fit and remove. Available in small, medium or large.