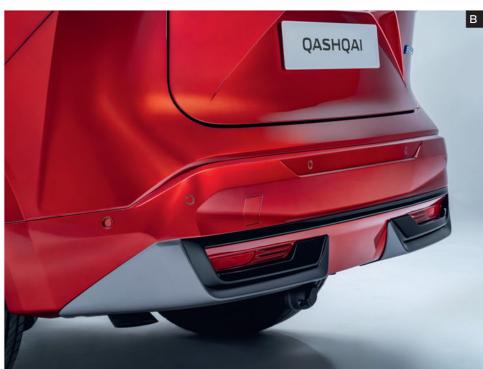

#### A/B - Front and rear under cover

The Explorer Pack cover makes your Qashqai pop at the front and at the rear. Available in Black and Grey.