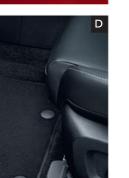

## D - Pet barrier

Easily installed and removed without tools. The pet barrier means your pet is kept safely in the boot, protecting them and your back seats. Plus, it keeps passengers safe from unrestrained cargo in the event of emergency braking or collision.