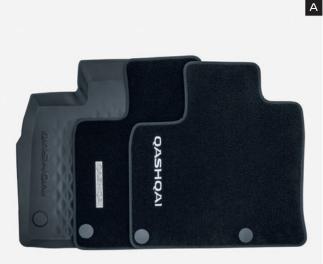

## C - Velour mats, crafted from recycled materials

Genuine Nissan Qashqai floor mats are crafted from 46% recycled materials and form part of our range of innovative and eco-friendly solutions. These mats offer durability and quality equal to traditional materials, whilst showcasing our commitment to the environment.

#### A - Recycled velour mats

Designed for your safety with floor clips that prevent the mats from moving. These premium velour mats add comfort, whilst keeping dirt and mud off floors.