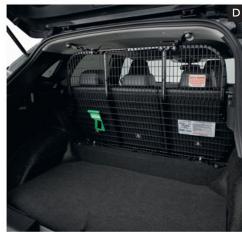

## D - Pet barrier

Easily installed and removed without tools. The pet barrier means your pet is kept safely in the boot, protecting them and your back seats. Plus, it keeps passengers safe from unrestrained cargo in the event of emergency braking or collision.