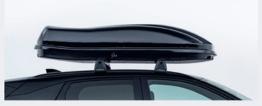

#### A - Roof box

Carry luggage safely and securely with our aerodynamic roof boxes. The 'QuickFix' system makes it quick and easy to fit and remove. Available in small, medium or large.