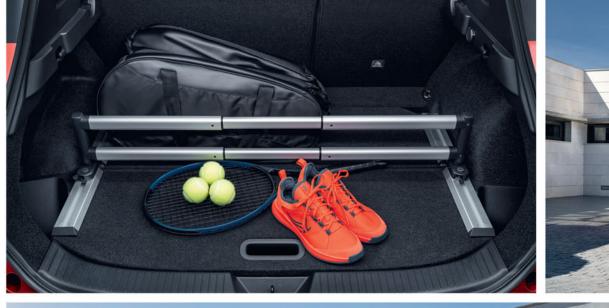

#### C - In-car carrier

This aluminium luggage divider is adjustable, removable and easy to install. You can modify as required, plus it will adapt to objects of different sizes and shapes thanks to the in-built separator.

## C - Velour mats, crafted from recycled materials

Genuine Nissan Qashqai floor mats are crafted from 46% recycled materials and form part of our range of innovative and eco-friendly solutions. These mats offer durability and quality equal to traditional materials, whilst showcasing our commitment to the environment.