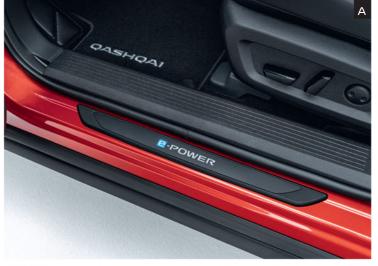

#### A/B - Wireless illuminated kick plate

Add some premium styling with this wireless illuminated kick plate. It's easy to clean and protects your car from scuff marks and scratches. Available in two versions: with the Qashqai logo or e-POWER logo.