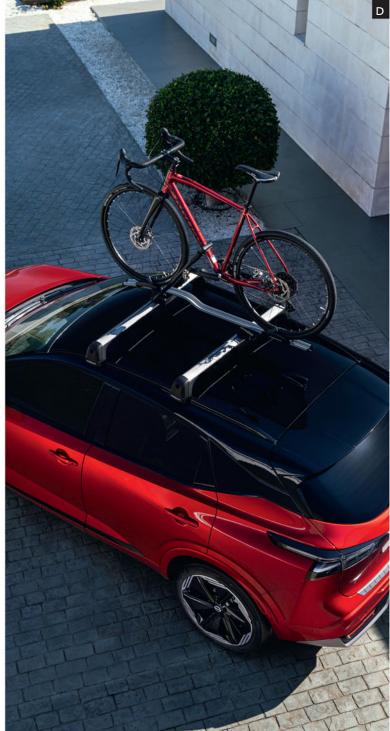

C - Load carrier & cross bar Made from high quality aluminium for durability and endurance, it's easy to fit and provides extra storage space for when you need it (load capacity of 75 kg).

D - Aluminium Bike Carrier This high quality aluminium carrier allows you to transport your bike securely on the roof.