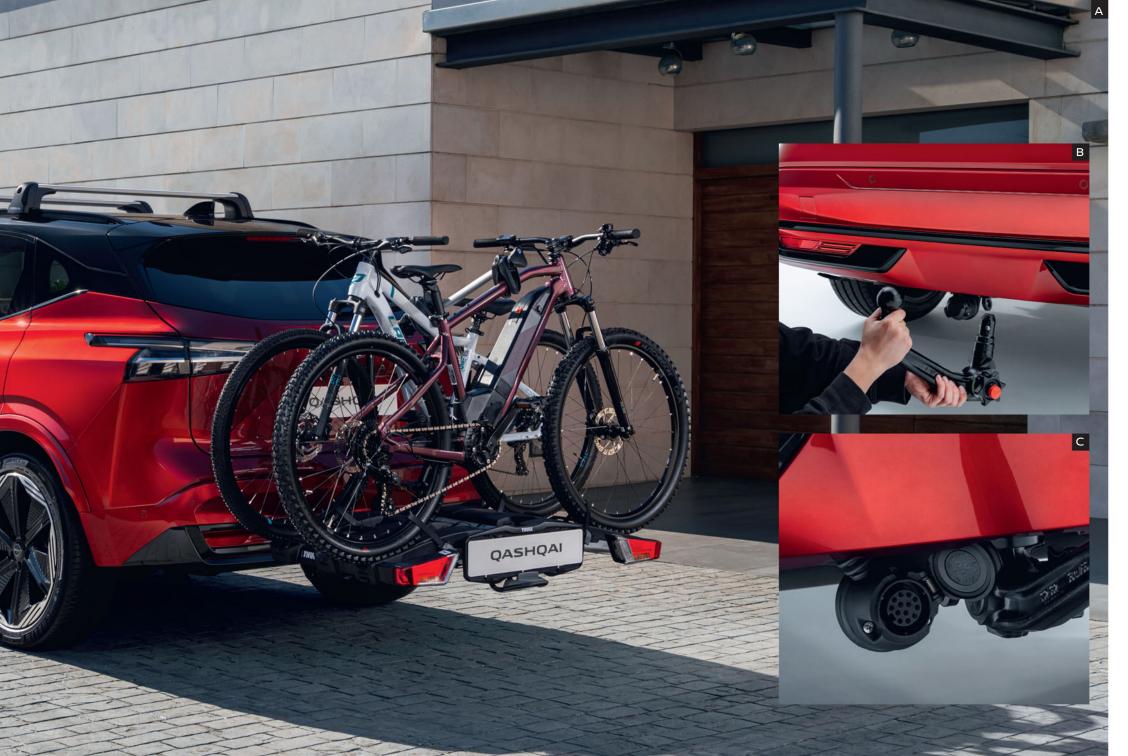

B - Fixed and removable towbar Nissan towbars are engineered to match the designated towing capacity of each powertrain. Our range includes both fixed and easily removable towbars. MILD HYBRID: 1,800kg - e-POWER: 750kg

#### A - e-Bike towbar mounted carrier

This 13-pin e-Bike carrier is designed to carry a combination of up to 3 bikes or e-bikes.

#### C - Removable towbar & Towbar electrical kit (TEK)

13-pin with integrated Additional Power Supply (APS), intended primarily to supply power to the trailer or caravan being towed behind the car.