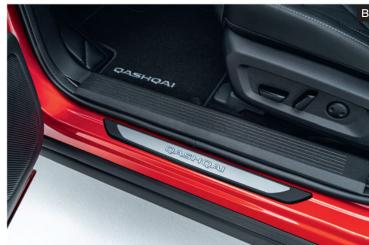

#### C - Non-illuminated entry guard

This sleek entry guard is designed to protect as you get in and out of your vehicle. Made from vacuum-formed, quality aluminium with a brushed finish.

**D - Rear bumper protector** Protect your rear bumper from scratches or abrasions.