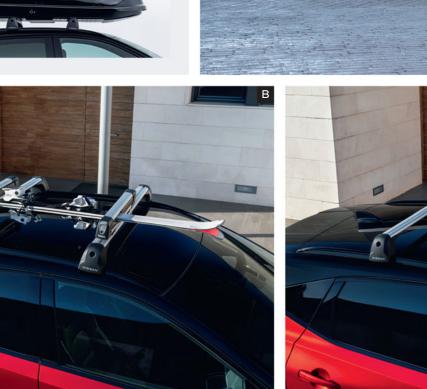

#### A/B - Front and rear under cover

The Explorer Pack cover makes your Qashqai pop at the front and at the rear. Available in Black and Grey.