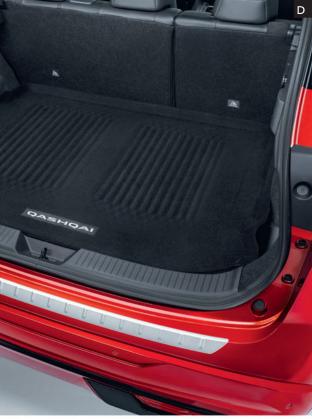

#### A - Recycled velour mats

Designed for your safety with floor clips that prevent the mats from moving. These premium velour mats add comfort, whilst keeping dirt and mud off floors.

#### **B** - Reversible trunkliner

Depending on what you need, one side of this easy-to-remove liner is made of a hard-wearing velour, while the other is an easy-to-clean rubber. Ideal for muddy pets or garden waste.