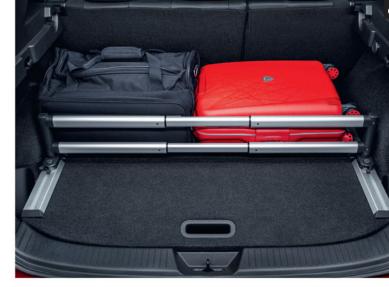

#### C - In-car carrier

This aluminium luggage divider is adjustable, removable and easy to install. You can modify as required, plus it will adapt to objects of different sizes and shapes thanks to the in-built separator.