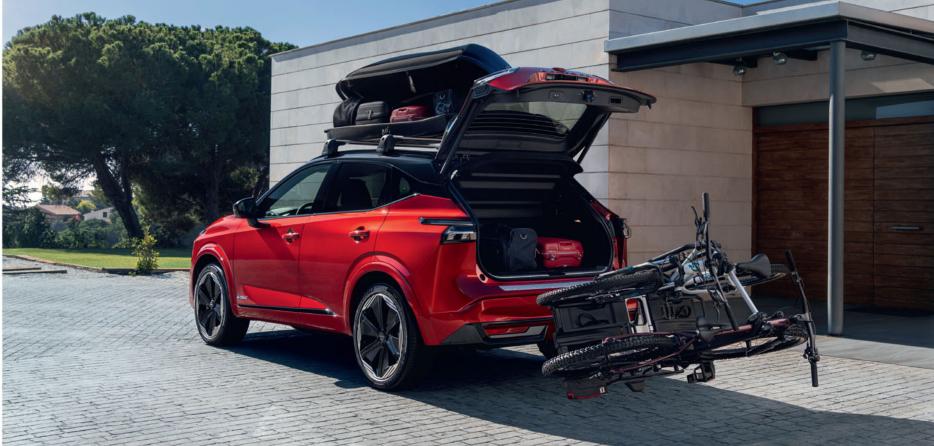

# Utility & Cargo - Load Carriers

Whether you are embarking on a weekend adventure, you're a keen cyclist, or simply need the extra space, our Load Carriers can help you take everything you need with you, wherever you go.

#### A - Roof box

Carry luggage safely and securely with our aerodynamic roof boxes. The 'QuickFix' system makes it quick and easy to fit and remove. Available in small, medium or large.

#### A - e-Bike towbar mounted carrier

This 13-pin e-Bike carrier is designed to carry a combination of up to 3 bikes or e-bikes.